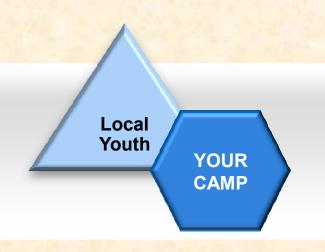

### Local kids.. The foundation of your camp

www.abnbasket.com

Your camp was probably created for its own youth department.

80% of day campers who attend live within 10 kilometers.

How can we motivate and increase the size of this group?

- International participants
- American inspiration
- Higher level of competition
- Entertainment packages