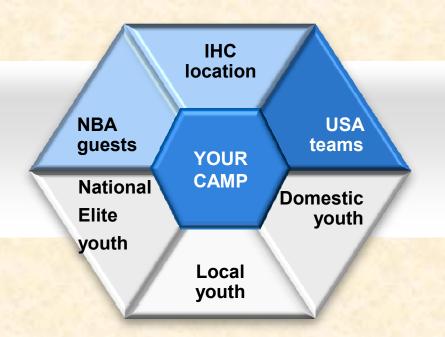

### International Hoops Challenge Location

www.abnbasket.com

An International Hoops Challenge markets international matches on an international platform

Objective is to bring in 12 international teams for a weekend of matches ending the week.

Most tournaments are Friday, Saturday, Sunday