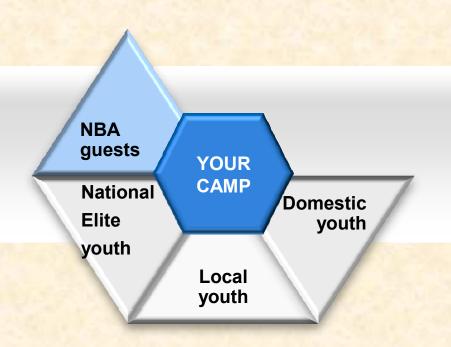

### Local kids.. The foundation of your camp

www.abnbasket.com

Your camp was probably created for its own youth department.

80% of day campers who attend live within 10 kilometers.

How can we motivate and increase the size of this group?

# The elite players from your country

www.abnbasket.com

If your camp is fortunate, it attracts the best youth in your country.

Our camps profile these players and showcase matches are what bring these players.