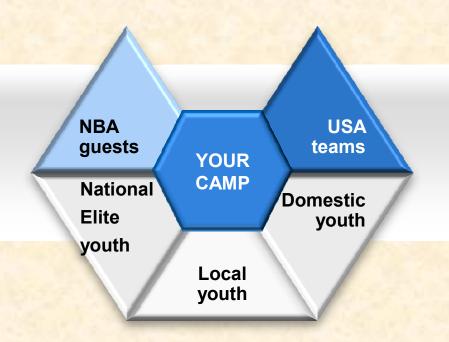

### **American Participation**

www.abnbasket.com

USA teams 18u. 16u. 14u
Boys and girls can be invited to come to your camp.

When American players are announced in the marketing package, many more players are interested to attend.

The USA teams also give the ability for international competition